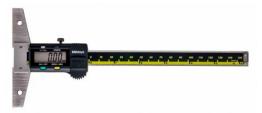

**571-264-20 ABSOLUTE DIGIMATIC DEPTH GAGE,** Hook-end type, with SPC output

Range: 0-6"/0-150mm Resolution: .0005"/0.01mm

Accuracy: ± .0015"

SPC

**571-311-20 ABSOLUTE DIGIMATIC DEPTH GAGE,** point-type, SPC output

Range: 0-6"/0-150mm Resolution: .0005"/0.01mm Accuracy: ±.001/±0.02mm

List Price: \$562.00
Sale Price: \$372.00

**571-312-20 ABSOLUTE DIGIMATIC DEPTH GAGE**, point-type. SPC output

Range: 0-8"/0-200mm Resolution: .0005"/0.01mm Accuracy: ±.001/±0.02mm