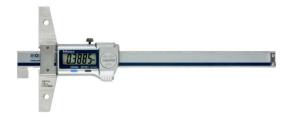

#### **DEPTH GAGES**

**329-350-30 DIGIMATIC DEPTH MICROMETER**, with 6 interchangeable rods, 4" base, ratchet stop, and SPC output

Range: 0-6"/0-152.4mm Resolution: .00005"/0.001mm Accuracy:±.00012"/±3µm

List Price: \$670.00 Sale Price: \$503.00

\*MULTIPLE QUANTITIES\*

**547-218S ABSOLUTE DIGIMATIC DEPTH GAGE,** with 4" base, 4 extension rods (.5", 1", 2", 4")

Range: 0-8"/0-200mm

Resolution: .0005"/0.01mm