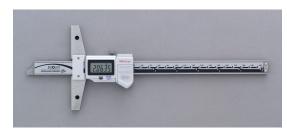

Range: 0-6"/0-150mm Resolution: .0005"/0.01mm Accuracy: ±.001/±0.02mm

List Price: \$562.00
Sale Price: \$372.00

**571-312-20 ABSOLUTE DIGIMATIC DEPTH GAGE**, point-type. SPC output

Range: 0-8"/0-200mm Resolution: .0005"/0.01mm Accuracy: ±.001/±0.02mm

List Price: \$618.00 **Sale Price: \$433.00** 