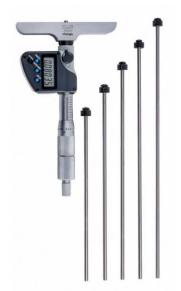

Accuracy: ±.001"

\*MULTIPLE QUANTITIES\*

List Price: \$555.00 Sale Price: \$389.00

**547-257S ABSOLUTLE DIGIMATIC DEPTH GAGE**, with 2.5" base, 4pc extension rod set (.5", 1", 2", 4")

Range: 0-8"/0-200mm

Resolution: .00005"/0.001mm

Accuracy: ±.0003"

List Price:672.00

Sale Price: \$470.00