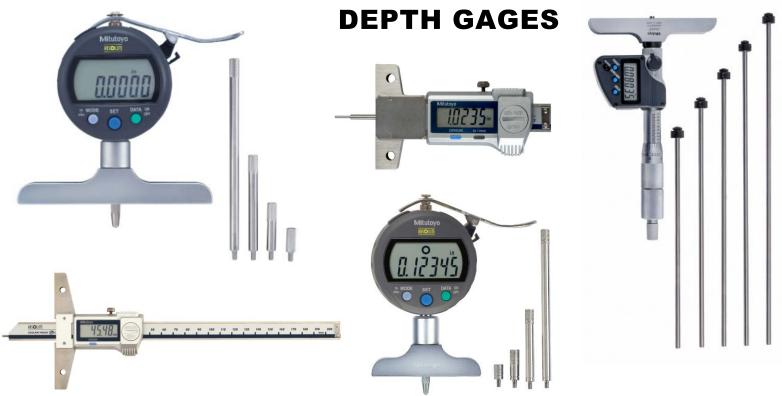

#### **DEPTH GAGES**

**329-350-30 DIGIMATIC DEPTH MICROMETER**, with 6 interchangeable rods, 4" base, ratchet stop, and SPC output

Range: 0-6"/0-152.4mm Resolution: .00005"/0.001mm Accuracy:±.00012"/±3µm

List Price: \$670.00 Sale Price: \$503.00

\*MULTIPLE QUANTITIES\*

**547-218S ABSOLUTE DIGIMATIC DEPTH GAGE,** with 4" base, 4 extension rods (.5", 1", 2", 4")

Range: 0-8"/0-200mm

Resolution: .0005"/0.01mm