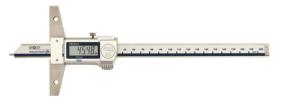

# SHOWROOM ITEM SALE! DEPTH GAGES

**547-258S ABSOLUTE DIGIMATIC DEPTH GAGE,** with 4" base, 4 extenstions, ratchet stop

Range:0-8"/0-200mm

Resolution: .00005"/0.001mm

Accuracy: ± .0003"

List Price: \$682.00 Sale Price: \$477.00