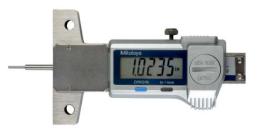

#### 571-200-20 TIRE TREAD DEPTH GAGE, with SPC output

Range: 0-1"/0-25mm

Resolution: .0005"/0.01mm

**Accuracy: ± .0005"** 

List Price: \$250.00 Sale Price: \$175.00

571-211-30, ABSOLUTE DIGIMATIC DEPTH GAGE, with SPC output

Range: 0-6"/0-150mm

Resolution: .0005"/0.01mm

Accuracy: ± .001"

List Price: \$406.00 **Sale Price: \$284.00** 

\*MULTIPLE QUANTITIES\*