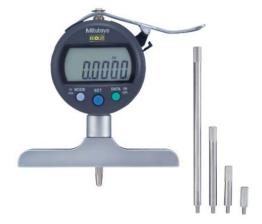

Accuracy: ±.001"

\*MULTIPLE QUANTITIES\*

List Price: \$555.00 Sale Price: \$389.00

**547-257S ABSOLUTLE DIGIMATIC DEPTH GAGE**, with 2.5" base, 4pc extension rod set (.5", 1", 2", 4")

Range: 0-8"/0-200mm

Resolution: .00005"/0.001mm

Accuracy: ±.0003"

List Price:672.00

Sale Price: \$470.00