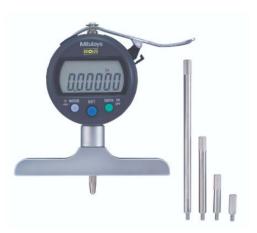

#### **DEPTH GAGES**

**329-350-30 DIGIMATIC DEPTH MICROMETER**, with 6 interchangeable rods, 4" base, ratchet stop, and SPC output

Range: 0-6"/0-152.4mm Resolution: .00005"/0.001mm Accuracy:±.00012"/±3µm

List Price: \$670.00 Sale Price: \$503.00

\*MULTIPLE QUANTITIES\*

**547-218S ABSOLUTE DIGIMATIC DEPTH GAGE,** with 4" base, 4 extension rods (.5", 1", 2", 4")

Range: 0-8"/0-200mm

Resolution: .0005"/0.01mm