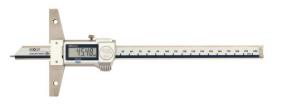

Accuracy: ±.001"

\*MULTIPLE QUANTITIES\*

List Price: \$555.00 Sale Price: \$389.00

**547-257S ABSOLUTLE DIGIMATIC DEPTH GAGE**, with 2.5" base, 4pc extension rod set (.5", 1", 2", 4")

Range: 0-8"/0-200mm

Resolution: .00005"/0.001mm

Accuracy: ±.0003"

List Price:672.00

Sale Price: \$470.00